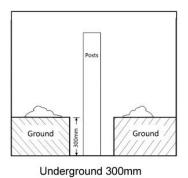

### **Mounting Type**

1

2

Ground Ground Ground

(extra cost)

1. Surface mount type

For hard ground, like concrete, Choose surface mount type. 2. Underground type: lengthen the posts (300mm or 600mm longer)

For soft ground, like grass ground, Choose underground type.