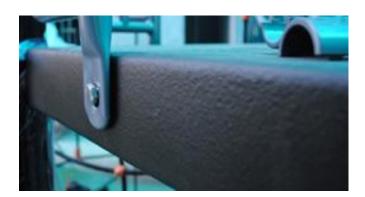

#### **Material:**

- 1. Plastic Parts: LLDPE, Roto-moulding
- 2. Metal Parts: Galvanized Steel Pipe
- 3. Deck&Staircase: Steel sheet, Color powder coating or PVC coating.

#### **Parameters**

- 1. Post: ⊄ 114\*2.0 galvanized steel pipe (diameter 114mm, thickness 2mm)
- 2. Handrail, guardrail, etc:  $\emptyset$  60\*2.0、 $\emptyset$  48\*2.0、 $\emptyset$  38\*2.0、 $\emptyset$  32\*2.0、 $\emptyset$  25\*1.2

Liben Group Corporation

3. Plastic parts: Slide thickness: 8-10mm; Panel: 5-7mm; Roof: 4-6mm