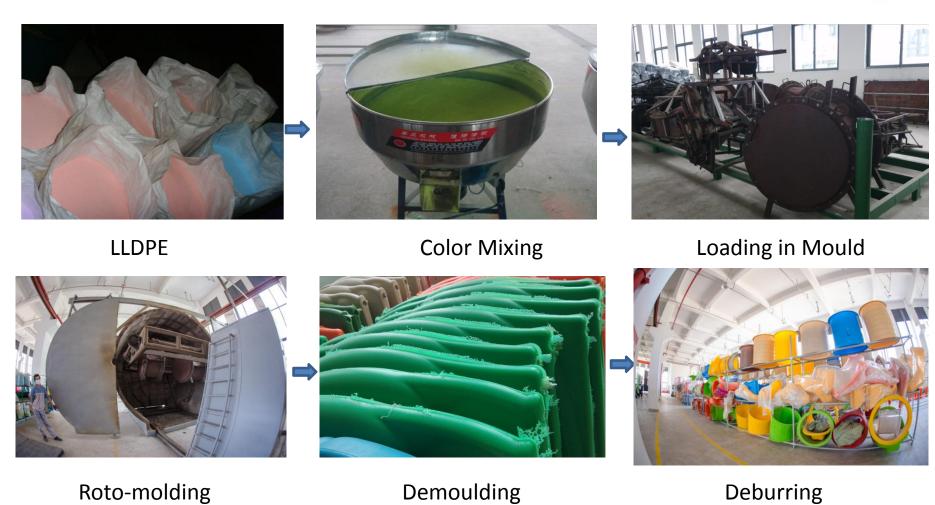

### **Plastic Parts**

**Raw Material** — LLDPE (Linear Low-density Polyethylene)

#### **Production Process**