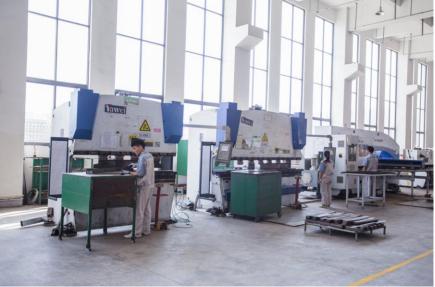

lding
- 2. Metal Parts: Galvanized Steel Pipe
- 3. Deck&Staircase: Steel sheet, Color powder coating or PVC coating.

#### **Parameters**

- 1. Post: ⊄ 114\*2.0 galvanized steel pipe (diameter 114mm, thickness 2mm)
- 2. Handrail, guardrail, etc:  $\emptyset$  60\*2.0、 $\emptyset$  48\*2.0、 $\emptyset$  38\*2.0、 $\emptyset$  32\*2.0、 $\emptyset$  25\*1.2

Liben Group Corporation

3. Plastic parts: Slide thickness: 8-10mm; Panel: 5-7mm; Roof: 4-6mm





### **Metal Parts**

#### **Raw Material** — Galvanized Steel Pipes





# Liber Group Corporation

#### **Production Process**





### **Plastic Parts**

**Raw Material** — LLDPE (Linear Low-density Polyethylene)





# Liber Group Corporation

#### **Production Process**





## **Deck/Staircases**

#### **Raw Material** — Steel Sheets





# Liber Group Corporation

#### **Production Process**



**Metal Sheets** 



Cutting



Punching



Curving



Welding



Decks/Staircases



#### Color Powder Coating VS. PVC Coating













### **Mounting Type**

1



2



Ground Ground Ground

(extra cost)

1. Surface mount type

For hard ground, like concrete, Choose surface mount type. 2. Underground type: lengthen the posts (300mm or 600mm longer)

For soft ground, like grass ground, Choose underground type.



Certificates

<u>Incoterm</u>

Installation

Warranty

After-sales

#### GS Certificate Issued by TUV SUD





Liben playgrounds are designed and manufactured in compliance with European Norm (EN1176-1:2008) so as to minimize the injury hazards during play. We are very committed to selling only high quality products a