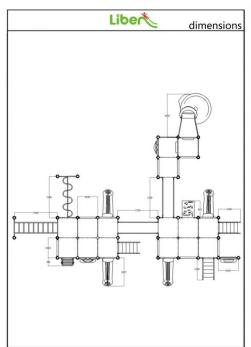

#### **Assembly Instructions** (sample)

| Liber components list |     |                              |     |                    |
|-----------------------|-----|------------------------------|-----|--------------------|
| ic.                   | No. | Name                         | Qty | Model Ref.         |
|                       | 1   | Square Deck                  | 15  | LM.PT001           |
| Fine                  | 2   | S-shaped Scaling Ladder      | 1   | 5.LE.M9.503.241.01 |
| 1                     | 3   | 7-Shaped Handrail            | 3   | LM.SJ.TL004        |
|                       | 4   | Square Deck                  | 4   | LM.SJ.SD007        |
| \                     | 5   | 114 Panel Pole               | 4   | LM.SJ.TL007        |
|                       | 6   | (2320) Arched Metal Bridge   | 2   | LM.SJ.TT017        |
| 5                     | 7   | Single Slide Panel           | 4   | LM.SJ.SM008        |
| 1                     | 8   | Single Wave Slide            | 4   | LM.SJ.QS017        |
|                       | 9   | Oblique Panel                | 8   | LM.SJ.SM037        |
| 1                     | 10  | (300H) Deck Connection Plate | 1   | LM.ML012           |
| ż                     | 11  | Spiral Slide Set             | 1   | LM.SJ.QS024.01     |
| •                     | 12  | (450H) Deck Connection Plate | 1   | LM.ML013           |
| 1                     | 13  | Scaling Ladder Frame         | 2   | LM.SJ.TD011        |
| •                     | 14  | (900H) Staircase Set         | 3   | LM.SJ.TT005        |
| >                     | 15  | Metal Scaling                | 2   | LM.SJ.TL002        |
|                       | 16  | QQ Panel                     | 2   | LM.SJ.SM039        |
| -                     | 17  | 90 Plastic Climbing          | 1   | LM.SJ.SQ004        |
| H                     | 18  | Scaling Ladder               | 1   | LM.SJ.TY003        |
| -                     | 19  | Bench Panel                  | 1   | LM.SJ.SM040        |
| II.                   | 20  | (900H)Metal Ladder Set       | 1   | LM.SJ.TD001.900    |