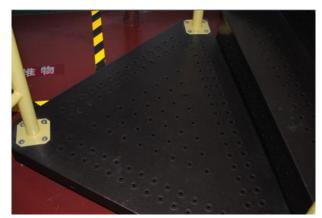

#### **Material:**

- 1. Plastic Parts: LLDPE, Roto-moulding
- 2. Metal Parts: Galvanized Steel Pipe
- 3. Deck&Staircase: Steel sheet, Color powder coating or PVC coating.

#### **Parameters**

- 1. Post: ⊄ 114\*2.0 galvanized steel pipe (diameter 114mm, thickness 2mm)
- 2. Handrail, guardrail, etc:  $\emptyset$  60\*2.0、 $\emptyset$  48\*2.0、 $\emptyset$  38\*2.0、 $\emptyset$  32\*2.0、 $\emptyset$  25\*1.2

Liben Group Corporation

3. Plastic parts: Slide thickness: 8-10mm; Panel: 5-7mm; Roof: 4-6mm