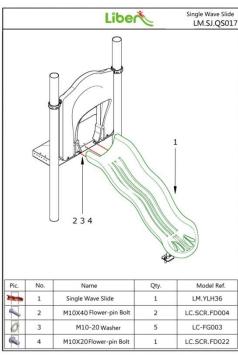

#### **Assembly Instructions** (sample)

| Liber components list |     |                              |     |                    |
|-----------------------|-----|------------------------------|-----|--------------------|
| ic.                   | No. | Name                         | Qty | Model Ref.         |
|                       | 1   | Square Deck                  | 15  | LM.PT001           |
| Fine                  | 2   | S-shaped Scaling Ladder      | 1   | 5.LE.M9.503.241.01 |
| 1                     | 3   | 7-Shaped Handrail            | 3   | LM.SJ.TL004        |
|                       | 4   | Square Deck                  | 4   | LM.SJ.SD007        |
| \                     | 5   | 114 Panel Pole               | 4   | LM.SJ.TL007        |
|                       | 6   | (2320) Arched Metal Bridge   | 2   | LM.SJ.TT017        |
| 5                     | 7   | Single Slide Panel           | 4   | LM.SJ.SM008        |
| 1                     | 8   | Single Wave Slide            | 4   | LM.SJ.QS017        |
|                       | 9   | Oblique Panel                | 8   | LM.SJ.SM037        |
| 1                     | 10  | (300H) Deck Connection Plate | 1   | LM.ML012           |
| ż                     | 11  | Spiral Slide Set             | 1   | LM.SJ.QS024.01     |
| •                     | 12  | (450H) Deck Connection Plate | 1   | LM.ML013           |
| 1                     | 13  | Scaling Ladder Frame         | 2   | LM.SJ.TD011        |
| •                     | 14  | (900H) Staircase Set         | 3   | LM.SJ.TT005        |
| >                     | 15  | Metal Scaling                | 2   | LM.SJ.TL002        |
|                       | 16  | QQ Panel                     | 2   | LM.SJ.SM039        |
| -                     | 17  | 90 Plastic Climbing          | 1   | LM.SJ.SQ004        |
| H                     | 18  | Scaling Ladder               | 1   | LM.SJ.TY003        |
| -                     | 19  | Bench Panel                  | 1   | LM.SJ.SM040        |
| II.                   | 20  | (900H)Metal Ladder Set       | 1   | LM.SJ.TD001.900    |

We provide detailed assembly instructions to make sure that our customers could Install the playgrounds on their own.

Certificates

Incoterm

Installation

Warranty

After-sales