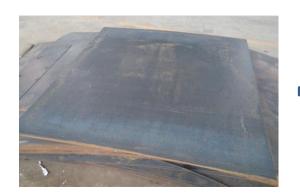

aircase: Steel sheet, Color powder coating or PVC coating.

#### **Parameters**

- 1. Post: ⊄ 114\*2.0 galvanized steel pipe (diameter 114mm, thickness 2mm)
- 2. Handrail, guardrail, etc:  $\emptyset$  60\*2.0、 $\emptyset$  48\*2.0、 $\emptyset$  38\*2.0、 $\emptyset$  32\*2.0、 $\emptyset$  25\*1.2

Liben Group Corporation

3. Plastic parts: Slide thickness: 8-10mm; Panel: 5-7mm; Roof: 4-6mm





### **Metal Parts**

#### **Raw Material** — Galvanized Steel Pipes





# Liber Group Corporation

#### **Production Process**





### **Plastic Parts**

**Raw Material** — LLDPE (Linear Low-density Polyethylene)





# Liber Group Corporation

#### **Production Process**





## **Deck/Staircases**

#### **Raw Material** — Steel Sheets





# Liber Group Corporation

#### **Production Process**



**Metal Sheets** 



Cutting



Punching



Curving



Welding



Decks/Staircases



#### Color Powder Coating VS. PVC Coating













### **Mounting Type**

1



2



Ground Ground Ground

(extra cost)

1. Surface mount type

For hard ground, like concrete, Choose surface mount type. 2. Underground type: lengthen the posts (300mm or 600mm longer)

For soft ground, like grass ground, Choose underground type.



Certificates

<u>Incoterm</u>

Installation

Warranty

After-sales

#### GS Certificate Issued by TUV SUD





Liben playgrounds are designed and manufactured in compliance with European Norm (EN1176-1:2008) so as to minimize the injury hazards during play. We are very committed to selling only high quality products as we understand how critical it would be to the business o