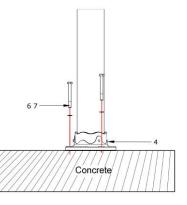

### **Mounting Type**

1

2

Ground Ground Ground

(extra cost)

1. Surface mount type

For hard ground, like concrete, Choose surface mount type. 2. Underground type: lengthen the posts (300mm or 600mm longer)

For soft ground, like grass ground, Choose underground type.