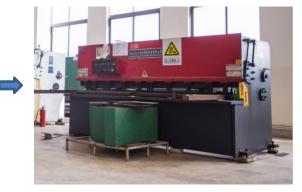

#### **Production Process**

**Metal Sheets** 

Cutting

Punching

Curving

Welding

Decks/Staircases